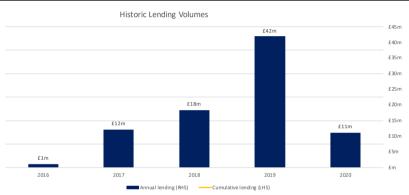

## Track Record: Summary (as at 31 May 2020)

| Origination Year | % by Gross Loan | Loan Count | Total Gross Loan<br>Amount | Total Net Loan<br>Amount | Average Gross LTV | Average Net LTV | Average Gross<br>Loan | Average<br>Property Value | Average<br>Monthly<br>Interest Rate | % Resi vs. Co | ommercial | Average Contractual<br>Term (Mo) | Average Actual<br>Term (Mo) (2) | Average Rolled<br>Up Months | % of Loans<br>Extended (vs<br>Gross Loan) | % of Defaults (vs<br>gross loan) | % of Write Offs<br>(vs gross loan) |
|------------------|-----------------|------------|----------------------------|--------------------------|-------------------|-----------------|-----------------------|---------------------------|-------------------------------------|---------------|-----------|----------------------------------|---------------------------------|-----------------------------|-------------------------------------------|----------------------------------|------------------------------------|
| 2016             | 1%              | 10         | £1.2m                      | £1.2m                    | 49%               | 47%             | £0.1m                 | £0.5m                     | 1.9%                                | 94%           | 6%        | 8                                | 19                              | 17                          | 50%                                       | 30%                              | 1.05%                              |
| 2017             | 14%             | 47         | £12.2m                     | £11.6m                   | 59%               | 56%             | £0.3m                 | £0.8m                     | 1.4%                                | 59%           | 41%       | 9                                | 11                              | 6                           | 56%                                       | 28%                              | 0.00%                              |
| 2018             | 22%             | 52         | £18.4m                     | £17.1m                   | 53%               | 48%             | £0.4m                 | £0.8m                     | 1.1%                                | 66%           | 34%       | 10                               | 12                              | 6                           | 50%                                       | 18%                              | 1.05%                              |
| 2019             | 49%             | 90         | £41.9m                     | £38.9m                   | 59%               | 53%             | £0.5m                 | £1.0m                     | 1.1%                                | 81%           | 19%       | 10                               | 11                              | 2                           | 38%                                       | 17%                              | 0.00%                              |
| 2020             | 13%             | 28         | £11.2m                     | £10.2m                   | 61%               | 56%             | £0.4m                 | £0.6m                     | 1.0%                                | 76%           | 24%       | 12                               | 12                              | 0                           | 0%                                        | 0%                               | 0.00%                              |
| Total / Wt Avg.  | 100%            | 227        | £85.0m                     | £79.0m                   | 50%               | 46%             | £0.3m                 | £0.8m                     | 1.0%                                | 64%           | 23%       | 9                                | 10                              | 3                           | 38.3%                                     | 16.7%                            | 0.2%                               |