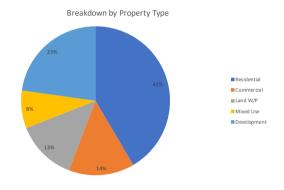

## Track Record: Summary (as at 31 May 2020)

| Origination Year | % by Gross Loan | Loan Count | Total Gross Loan<br>Amount | Total Net Loan<br>Amount | Average Gross LTV | Average Net LTV | Average Gross<br>Loan | Average<br>Property Value | Average<br>Monthly<br>Interest Rate | % Resi vs. Co | ommercial | Average Contractual<br>Term (Mo) | Average Actual<br>Term (Mo) (2) | Average Rolled<br>Up Months | % of Loans<br>Extended (vs<br>Gross Loan) | % of Defaults (vs<br>gross loan) | % of Write Offs<br>(vs gross loan) |
|------------------|-----------------|------------|----------------------------|--------------------------|-------------------|-----------------|-----------------------|---------------------------|-------------------------------------|---------------|-----------|----------------------------------|---------------------------------|-----------------------------|-------------------------------------------|----------------------------------|------------------------------------|
| 2016             | 1%              | 10         | £1.2m                      | £1.2m                    | 49%               | 47%             | £0.1m                 | £0.5m                     | 1.9%                                | 94%           | 6%        | 8                                | 19                              | 17                          | 50%                                       | 30%                              | 1.05%                              |
| 2017             | 14%             | 47         | £12.2m                     | £11.6m                   | 59%               | 56%             | £0.3m                 | £0.8m                     | 1.4%                                | 59%           | 41%       | 9                                | 11                              | 6                           | 56%                                       | 28%                              | 0.00%                              |
| 2018             | 22%             | 52         | £18.4m                     | £17.1m                   | 53%               | 48%             | £0.4m                 | £0.8m                     | 1.1%                                | 66%           | 34%       | 10                               | 12                              | 6                           | 50%                                       | 18%                              | 1.05%                              |
| 2019             | 49%             | 90         | £41.9m                     | £38.9m                   | 59%               | 53%             | £0.5m                 | £1.0m                     | 1.1%                                | 81%           | 19%       | 10                               | 11                              | 2                           | 38%                                       | 17%                              | 0.00%                              |
| 2020             | 13%             | 28         | £11.2m                     | £10.2m                   | 61%               | 56%             | £0.4m                 | £0.6m                     | 1.0%                                | 76%           | 24%       | 12                               | 12                              | 0                           | 0%                                        | 0%                               | 0.00%                              |
| Total / Wt Avg.  | 100%            | 227        | £85.0m                     | £79.0m                   | 50%               | 46%             | £0.3m                 | £0.8m                     | 1.0%                                | 64%           | 23%       | 9                                | 10                              | 3                           | 38.3%                                     | 16.7%                            | 0.2%                               |