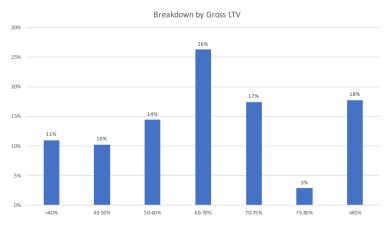

## Track Record: Summary (as at 31 May 2020)

| Origination Year | % by Gross Loan | Loan Count | Total Gross Loan<br>Amount | Total Net Loan<br>Amount | Average Gross LTV | Average Net LTV | Average Gross<br>Loan | Average<br>Property Value | Average<br>Monthly<br>Interest Rate | % Resi vs. Co | ommercial | Average Contractual<br>Term (Mo) | Average Actual<br>Term (Mo) (2) | Average Rolled<br>Up Months | % of Loans<br>Extended (vs<br>Gross Loan) | % of Defaults (vs<br>gross loan) | % of Write Offs<br>(vs gross loan) |
|------------------|-----------------|------------|----------------------------|--------------------------|-------------------|-----------------|-----------------------|---------------------------|-------------------------------------|---------------|-----------|----------------------------------|---------------------------------|-----------------------------|-------------------------------------------|----------------------------------|------------------------------------|
| 2016             | 1%              | 10         | £1.2m                      | £1.2m                    | 49%               | 47%             | £0.1m                 | £0.5m                     | 1.9%                                | 94%           | 6%        | 8                                | 19                              | 17                          | 50%                                       | 30%                              | 1.05%                              |
| 2017             | 14%             | 47         | £12.2m                     | £11.6m                   | 59%               | 56%             | £0.3m                 | £0.8m                     | 1.4%                                | 59%           | 41%       | 9                                | 11                              | 6                           | 56%                                       | 28%                              | 0.00%                              |
| 2018             | 22%             | 52         | £18.4m                     | £17.1m                   | 53%               | 48%             | £0.4m                 | £0.8m                     | 1.1%                                | 66%           | 34%       | 10                               | 12                              | 6                           | 50%                                       | 18%                              | 1.05%                              |
| 2019             | 49%             | 90         | £41.9m                     | £38.9m                   | 59%               | 53%             | £0.5m                 | £1.0m                     | 1.1%                                | 81%           | 19%       | 10                               | 11                              | 2                           | 38%                                       | 17%                              | 0.00%                              |
| 2020             | 13%             | 28         | £11.2m                     | £10.2m                   | 61%               | 56%             | £0.4m                 | £0.6m                     | 1.0%                                | 76%           | 24%       | 12                               | 12                              | 0                           | 0%                                        | 0%                               | 0.00%                              |
| Total / Wt Avg.  | 100%            | 227        | £85.0m                     | £79.0m                   | 50%               | 46%             | £0.3m                 | £0.8m                     | 1.0%                                | 64%           | 23%       | 9                                | 10                              | 3                           | 38.3%                                     | 16.7%                            | 0.2%                               |