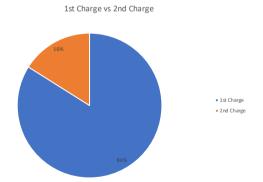

## Track Record: Summary (as at 31 May 2020)

| Origination Year | % by Gross Loan | Loan Count | Total Gross Loan<br>Amount | Total Net Loan<br>Amount | Average Gross LTV | Average Net LTV | Average Gross<br>Loan | Average<br>Property Value | Average<br>Monthly<br>Interest Rate | % Resi vs. Co | ommercial | Average Contractual<br>Term (Mo) | Average Actual<br>Term (Mo) (2) | Average Rolled<br>Up Months | % of Loans<br>Extended (vs<br>Gross Loan) | % of Defaults (vs<br>gross loan) | % of Write Offs<br>(vs gross loan) |
|------------------|-----------------|------------|----------------------------|--------------------------|-------------------|-----------------|-----------------------|---------------------------|-------------------------------------|---------------|-----------|----------------------------------|---------------------------------|-----------------------------|-------------------------------------------|----------------------------------|------------------------------------|
| 2016             | 1%              | 10         | £1.2m                      | £1.2m                    | 49%               | 47%             | £0.1m                 | £0.5m                     | 1.9%                                | 94%           | 6%        | 8                                | 19                              | 17                          | 50%                                       | 30%                              | 1.05%                              |
| 2017             | 14%             | 47         | £12.2m                     | £11.6m                   | 59%               | 56%             | £0.3m                 | £0.8m                     | 1.4%                                | 59%           | 41%       | 9                                | 11                              | 6                           | 56%                                       | 28%                              | 0.00%                              |
| 2018             | 22%             | 52         | £18.4m                     | £17.1m                   | 53%               | 48%             | £0.4m                 | £0.8m                     | 1.1%                                | 66%           | 34%       | 10                               | 12                              | 6                           | 50%                                       | 18%                              | 1.05%                              |
| 2019             | 49%             | 90         | £41.9m                     | £38.9m                   | 59%               | 53%             | £0.5m                 | £1.0m                     | 1.1%                                | 81%           | 19%       | 10                               | 11                              | 2                           | 38%                                       | 17%                              | 0.00%                              |
| 2020             | 13%             | 28         | £11.2m                     | £10.2m                   | 61%               | 56%             | £0.4m                 | £0.6m                     | 1.0%                                | 76%           | 24%       | 12                               | 12                              | 0                           | 0%                                        | 0%                               | 0.00%                              |
| Total / Wt Avg.  | 100%            | 227        | £85.0m                     | £79.0m                   | 50%               | 46%             | £0.3m                 | £0.8m                     | 1.0%                                | 64%           | 23%       | 9                                | 10                              | 3                           | 38.3%                                     | 16.7%                            | 0.2%                               |